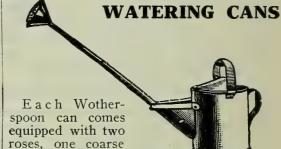

ular Hose Couplings, 3/4-inch, per pair, 15c.; doz. pairs, \$1.60. 1-inch, per pair, 35c.; doz. pairs, \$4.00.

Hose Reducers from 1 inch, female, to 3/4 inch, male, 40c.

Royle Hose Attachment. For attaching hose to smooth faucets, 30c.

#### **HOSE NOZZLES**

**Boston Spray Nozzle** (See Cut)



Like the rose of a watering can, screwed on the end of the hose. Coarse and fine screen for 3/4-inch (or regular Each, 6oc.; by hose). mail, 70c.

\*Vermorel (Spray Pump Size, 3/8-in.) \$0.75 66 \*Bordeaux 66 Gem Plain Zangens Rainbow, 3/4-in. ..... 1.75 **Shower**, 3/4-in. ..... 2.00

\* These are 3/8-in. nozzles, if wanted for 3/4-in. hose add 25c. to the above price.

## NOZZLE HOLDERS

For sticking in the ground while one continues with other work. Made of galvanized heavy wire. Price, 15c.



and one fine. Wotherspoon Make (see cut) Round Oval 2 quart ..... 1.85 \$2.10 8 ю 2.60 12 2.85

## 4 qt. Fern or Low Watering Can. 1.50 Extra Roses or Sprays

Manure Watering Can

16

12 qt.

For Wotherspoon Watering Can, either coarse or fine, 35c. each.

#### LIGHT GALVANIZED IRON

| 4<br>6<br>8<br>10<br>12<br>16 | quart " " " " |      |   |      | <br>\$0.35<br>.45<br>.55<br>.60<br>.70 |
|-------------------------------|---------------|------|---|------|----------------------------------------|
| 20<br>I (<br>2<br>4           | quart, '      | . 66 | " | reen | <br>1.25<br>.25<br>.30<br>.35          |

#### ENGLISH WATERING CANS

4 qt. ..\$2.00 | 6 qt. ..\$2.25 | 8 qt. ..\$2.50

## RUBBER APRONS

For protecting the clothes while watering or potting .....\$2.00

3.50

## PRUNING SHEARS